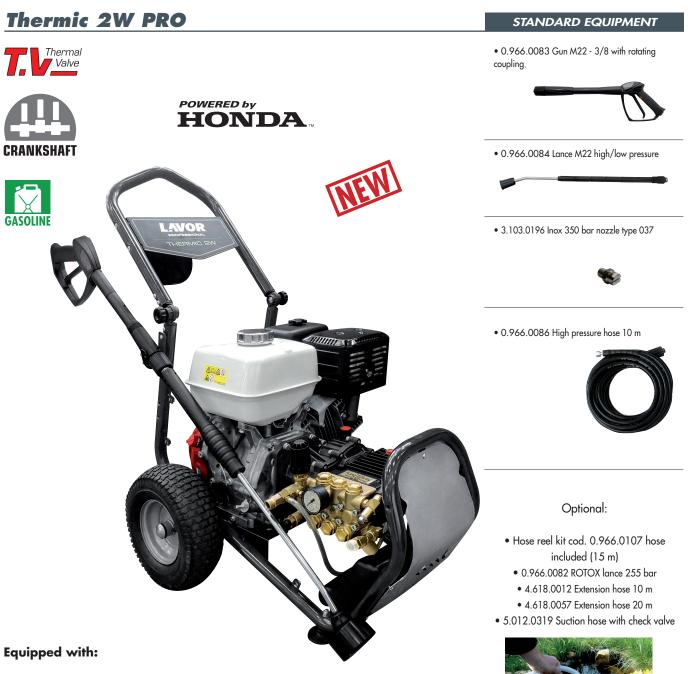

PROFESSIONAL LINE HIGH PRESSURE CLEANERS

COLD WATER WITH COMBUSTION ENGINE

## LAVOR

- 1560 RPM reducer between engine and pump.
- Self-priming CL5 Lavor pump, 3 ceramic pistons, brass pump head and unloader valve flanged Suction and delivery S. S. valves.
- Unleaded gasoline engine 13 HP Honda GX 390 (Thermic 2W PRO 13 H)
- Unleaded gasoline engine 13 HP Loncin G 390F (Thermic 2W PRO 13 L)
- 5 litres detergent tank with filter and cap Readily serviceable suction water filter
- Oil-alert safety device for engine protection Glicerine pressure gauge.
- $\bullet$  Folding handle with aluminium hinges  $\bullet$  Ø 300 big pneumatic wheels; easy to handle
- also up and down steps and over uneven ground
- S/S pump cover on request

|                        | Thermic 2W PRO 13 L           | Thermic 2W PRO 13 H           |
|------------------------|-------------------------------|-------------------------------|
| code                   | 0.066.0037                    | 0.066.0036                    |
| operat. pressure/max   | 250/260 bar-3625/3770 psi     | 250/260 bar-3625/3770 psi     |
| delivery rate          | 1080 l/h-4.76 GPM             | 1080 l/h-4.76 GPM             |
| engine type/hp         | Loncin G 390F/13              | Honda GX 390/13               |
| pump type/RPM          | CL5/1560 RPM                  | CL5/1560 RPM                  |
| max. water inlet temp. | 60 °C                         | 0° 06                         |
| dimension/weight       | 85x58x105cm / 65 Kg - 143 lbs | 85x58x105cm / 65 Kg - 143 lbs |